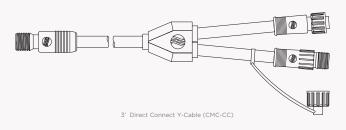

## 18" STAKE MOUNT KIT

The 18" Stake Mount Kit has all the components you need to install your Wash Light as a path light. This kit is designed to mount a Wash Light as a downlight in the ground in the same way as a FLEX Path Light. Includes (1) 8" Removable Tip Stake, (1) 18" Fixed Riser and (1) 3' CMC-CC Y-Cable to bring this fixture as close to FLEX as possible!

and CC Female

Wiring: Removable 3' CMC-CC Y-Cable

Warranty: 5-Year Limited Warranty\*