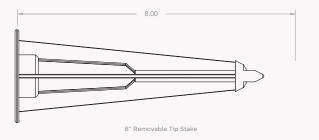

## 18" STAKE MOUNT KIT

The 18" Stake Mount Kit has all the components you need to install your Wash Light as a path light. This kit is designed to mount a Wash Light as a downlight in the ground in the same way as a FLEX Path Light. Includes (1) 8" Removable Tip Stake, (1) 18" Fixed Riser and (1) 3' CMC-CC Y-Cable to bring this fixture as close to FLEX as possible!