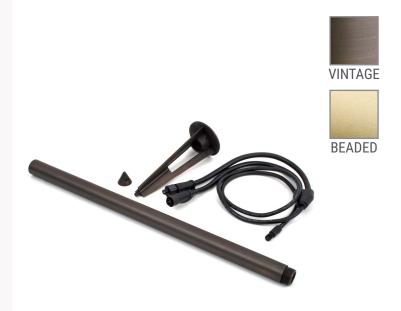

## 18" STAKE MOUNT KIT

The 18" Stake Mount Kit has all the components you need to install your Wash Light as a path light. This kit is designed to mount a Wash Light as a downlight in the ground in the same way as a FLEX Path Light. Includes (1) 8" Removable Tip Stake, (1) 18" Fixed Riser and (1) 3' CMC-CC Y-Cable to bring this fixture as close to FLEX as possible!

Note: Depending on soil type, a Tri-Stabilizer may be required to prevent the fixture from leaning.

LANDSCAPE LIGHTING AND OUTDOOR AUDIO
[ ENGINEERED ] FOR LIFE

## 18" STAKE MOUNT KIT SPECIFICATIONS

Size (H x W): See individual product page Weight: See individual product page

Construction: Solid Brass

Finish: Vintage Brass & Beaded Brass

Mounting: Stake

Fixture Connector: CMC Female, CC Male,