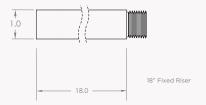

## 18" STAKE MOUNT KIT

The 18" Stake Mount Kit has all the components you need to install your Wash Light as a path light. This kit is designed to mount a Wash Light as a downlight in the ground in the same way as a FLEX Path Light. Includes (1) 8" Removable Tip Stake, (1) 18" Fixed Riser and (1) 3' CMC-CC Y-Cable to bring this fixture as close to FLEX as possible!