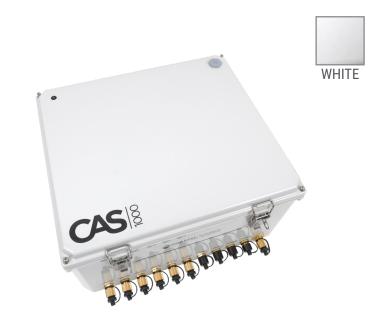

# CAS1000/3 AMPLIFIER

The CAS1000/3 Amplifier is a three channel amplification system delivering 600 watts to the subwoofer(s) (via dual outputs) and two channels at 200 watts each to the satellite speakers. This system is designed to be used in direct burial or wall mount applications as a 1000W amp for stereo systems that require multiple subwoofers.