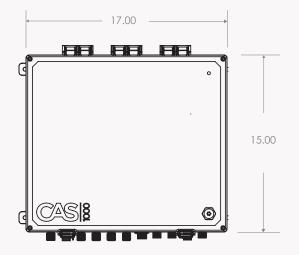

#### CAS1000/3 AMPLIFIER SPECIFICATIONS

**Size (H x W x D)**: 7in x 17in x 15in

Weight: 8 lbs 3 oz (unloaded), 13 lbs 6 oz (loaded) Construction: Polycarbonate & Stainless Steel Max Speakers: 12 (4 x 8 ohm sub, 8 x 8 ohm sat)