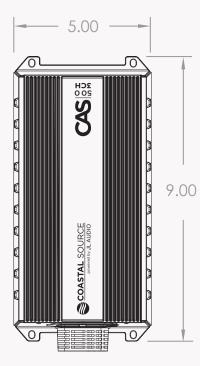

### CAS500/3 AMPLIFIER SPECIFICATIONS

Size (H x W x D): 9in x 5in x 2in Weight: 5.0 lbs Construction: Extruded Aluminum Finish: White Max Speakers: 9 (1 x 8 ohm sub, 8 x 8 ohm sat) Power In: 300-600W 24VDC (not included) Power Out: 500W (250W/CH + 125W/CH + 125W/CH) Impedance: Stable to 2 ohms Mounting: Wall / Post Speaker Connector: Coastal Connectors (CC & 5P) Warranty: 2-Year Limited Warranty