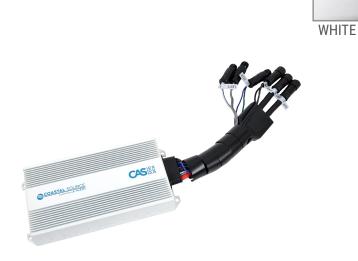

# CAS500/3 AMPLIFIER

**The CAS500/3 Amplifier** is a three channel amplification system delivering 250 watts to the subwoofer(s) and two channels at 125 watts each to the satellite speakers. This system is designed to be used in wall mount applications as a 500W amp for small-medium stereo systems that require a subwoofer.