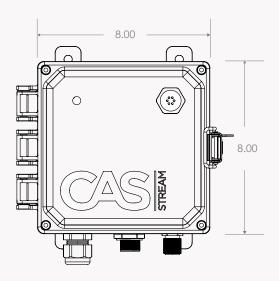

## CAS STREAM w/ AIRPLAY SPECIFICATIONS

**Size (H x W x D)**: 8in x 8in x 5in

Weight: 3.35 lbs

Construction: Polycarbonate & Stainless Steel

Power In: 120VAC Ethernet In: RJ45

Line-Out: Female 5P Connector Wireless Protocol: Apple Airplay Mounting: In-Ground & Wall Mount Warranty: 2-Year Limited Warranty