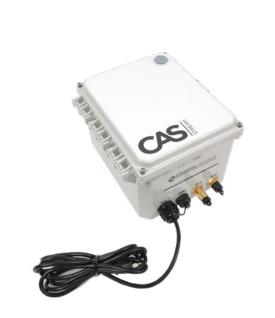

## The CAS Stream Ready for SONOS Connect

features a Sonos Connect mounting bracket to allow dealers to easily install their own Sonos Connect. This system is designed for use in direct burial applications as a Sonos streamer for a CAS amp or Line-In Turtle.

## CAS STREAM READY FOR SONOS CONNECT SPECIFICATIONS

**Size (H x W x D)**: 12in x 10in x 7in

Weight: 7.15 lbs

Construction: Polycarbonate & Stainless Steel

Power In: 120VAC Ethernet In: RJ45

Line-In: Male 5P Connector
Line-Out: Female 5P Connector