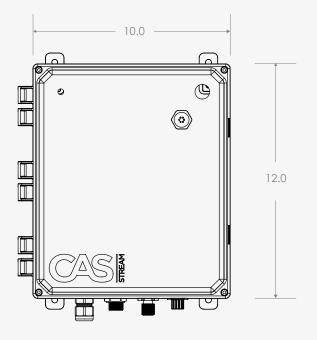

## CAS STREAM READY FOR SONOS CONNECT SPECIFICATIONS

**Size (H x W x D)**: 12in x 10in x 7in

Weight: 7.15 lbs

Construction: Polycarbonate & Stainless Steel

Power In: 120VAC Ethernet In: RJ45

Line-In: Male 5P Connector
Line-Out: Female 5P Connector