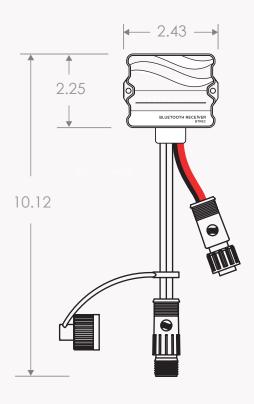

## CAS STREAM W/ BLUETOOTH SPECIFICATIONS

**Size of Unit (L x W):** 2.25in x 2.43in

Size with Cables (L x W):  $10.12 \text{ in } \times 2.43 \text{in}$ 

Weight: 0.15 lbs

Construction: UV Resistant ABS
Power In: 15-24VDC (not included)

Mounting: Wall / Post Mount with adhesive back or

screws (not included)

Line-Out: Female 5P Connector Wireless Protocol: Bluetooth 4.1 Warranty: 2-Year Limited Warranty

LANDSCAPE LIGHTING AND OUTDOOR AUDIO
[ ENGINEERED ] FOR LIFE