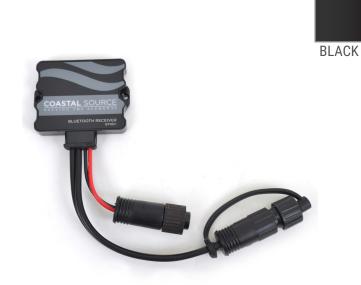

## CAS STREAM W/ BLUETOOTH

**The CAS Stream w/ Bluetooth** features an high quality Bluetooth 4.1 receiver. This system is designed for use in wall mounted applications as a Bluetooth streamer for small CAS amp based systems.