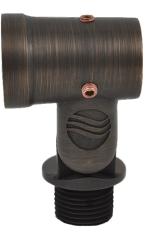

## NICHE ARMATURE

**The Niche Armature** is an incredibly useful and flexible micro size series of fixtures that serve many desirable applications. Our LED module with CMC cable is the core of this line, with six different trim styles and multiple finishes make this the most versatile fixture line in the market.

#### NICHE ARMATURE SPECIFICATIONS

Size (H x W): 2.25in x 1.75in Weight: 4.8 oz Construction: Solid Brass Voltage: 10-18V Finish: Vintage Brass & White Compatible With: Niche Bullet Light Niche 360° Bullet Light Mounting: 1/2″ NPSM (fits 1/2″ Flush Mount & all Risers) Warranty: LED Module (5-Years) Cable & Brass Parts (Lifetime\*)