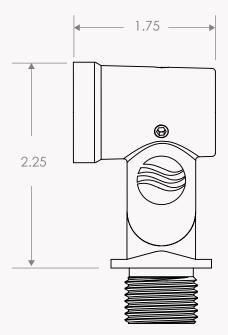

#### NICHE ARMATURE SPECIFICATIONS

Size (H x W): 2.25in x 1.75in Weight: 4.8 oz Construction: Solid Brass Voltage: 10-18V Finish: Vintage Brass & White Compatible With: Niche Bullet Light Niche 360° Bullet Light Mounting: 1/2″ NPSM (fits 1/2″ Flush Mount & all Risers) Warranty: LED Module (5-Years) Cable & Brass Parts (Lifetime\*)