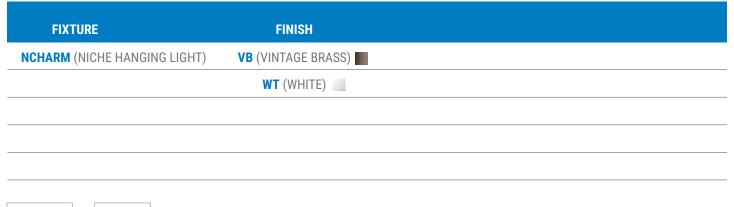

### ORDERING INFORMATION

NCHARM — VB

e.g. NCHARMVB = Vintage Brass Niche Armature