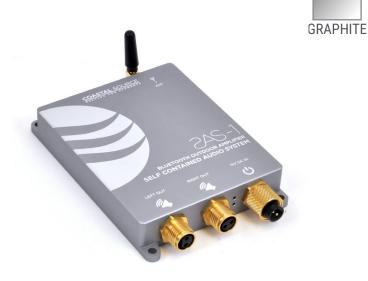

## SAS-1 WIRELESS AMPLIFIER

The SAS-1 Wireless Amplifier is a 100W

(50Wx2) stereo amplifier with wireless connectivity. Simply add a 150W DC Power Supply and 2-4 satellite speakers and you have a complete outdoor audio system that installs in just a few minutes. This system is designed for use in small areas that demand moderate listening volumes and simple wireless connectivity with 2-4 speakers Installing in a cabinet? Purchase the remote antenna to maintain line-of-sight wireless transmission.

#### SAS-1 WIRELESS AMPLIFIER SPECIFICATIONS

Size (H x W x D): 4in x 6.5in x 1in Weight: 1.15 lbs Construction: Anodized Aluminum Enclosure Finish: Graphite Power In: 100W 24VDC Power Out: 100W (50W + 50W) Max Speakers: 4 Frequency Response: 20Hz - 20kHz (+/- 3dB) Impedance: 8 ohms - 4 ohms minimum Bluetooth System: Bluetooth V4.0 Frequency Range: 2.40GHz - 2.4832GHz (ISM Band) Transmit Power: +8 dBm MAX, Class 1 Range: 33ft (10ml); may be much further with clear line of sight Warranty: 2 Year Limited Warranty