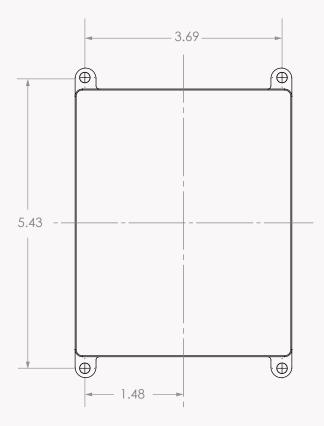

#### SAS-1 WIRELESS AMPLIFIER SPECIFICATIONS

Size (H x W x D): 4in x 6.5in x 1in Weight: 1.15 lbs Construction: Anodized Aluminum Enclosure Finish: Graphite Power In: 100W 24VDC Power Out: 100W (50W + 50W) Max Speakers: 4 Frequency Response: 20Hz - 20kHz (+/- 3dB) Impedance: 8 ohms - 4 ohms minimum Bluetooth System: Bluetooth V4.0 Frequency Range: 2.40GHz - 2.4832GHz (ISM Band) Transmit Power: +8 dBm MAX, Class 1 Range: 33ft (10ml); may be much further with clear line of sight Warranty: 2 Year Limited Warranty